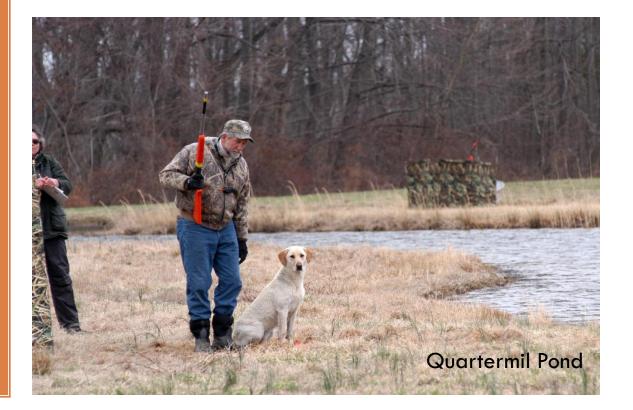

# Anatidae Farm – 2011 Master National Main Grounds

Anatidae – pronounced

5

"a-NAT-a-day"

- the Latin name for the biological FAMILY that includes ducks, geese and

swans

ANATIDAE FARM, LLC

© Anatidae Farm, LLC

## Anatidae Farm

440 acres on the rural Eastern Shore of MD. Several natural ponds and 4 man-made training and technical ponds.

Additionally, we have access to thousands of other acres of top quality training grounds and water for training before the event