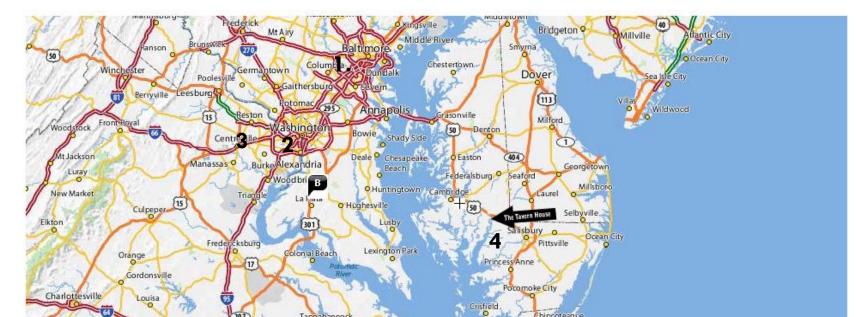

## Nearby Airports

- Baltimore Washington International (BWI) (1.5hr)
- 2. Reagan National Airport (DCA) (2 hr)
- 3. Dulles National Airport (IAD) (2 hr)
- 4. Salisbury Airport (SBY) (30 min)

## Highways

- **Right on US Route 50**
- North and South: I-95, MD Rt-13, US-301
- West: I-66, I-70