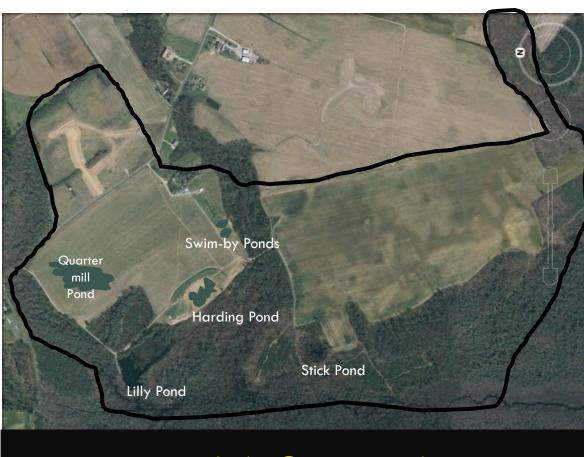

## Anatidae Farm

440 acres on the rural Eastern Shore of MD. Several natural ponds and 4 man-made training and technical ponds.

Additionally, we have access to thousands of other acres of top quality training grounds and water for training before the event